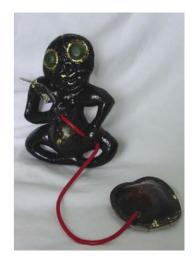

Malcolm Addison

'Bereshith 2' Encaustic, oil paint, gold leaf on paper.

wain

My work attempts to question the 'sacred' in Christianity juxtaposed with popular culture and postmodernism. What characterises my work is the use of ready made objects that contain simple combinations of elements like pages of a worn out Samoan Bible previously owned by my father and a 'T.V. Guide'. The religious symbol of the 'halo' is a synthesis to shock and amuse the viewer.

Both the bible and 'T.V. Guide' are valued objects taken out of their functional place in the world, recycled, recombined, so that they become dark and oracular. My work explores a level of tension by contrasting recognisable images to represent the pervasiveness of the mass media over an obsolete sacred text.