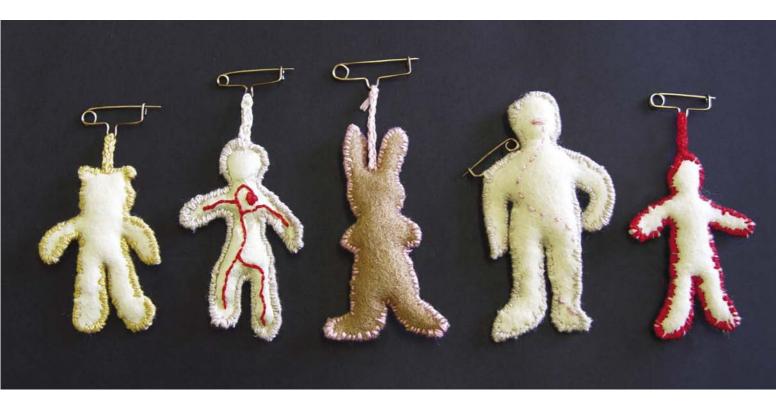

Malcolm Addison

'Bereshith 2' Encaustic, oil paint, gold leaf on paper.

wain

My work attempts to question the 'sacred' in Christianity juxtaposed with popular culture and postmodernism. What characterises my work is the use of ready made objects that contain simple combinations of elements like pages of a worn out Samoan Bible previously owned by my father and a 'T.V. Guide'. The religious symbol of the 'halo' is a synthesis to shock and amuse the viewer.

Both the bible and 'T.V. Guide' are valued objects taken out of their functional place in the world, recycled, recombined, so that they become dark and oracular. My work explores a level of tension by contrasting recognisable images to represent the pervasiveness of the mass media over an obsolete sacred text.