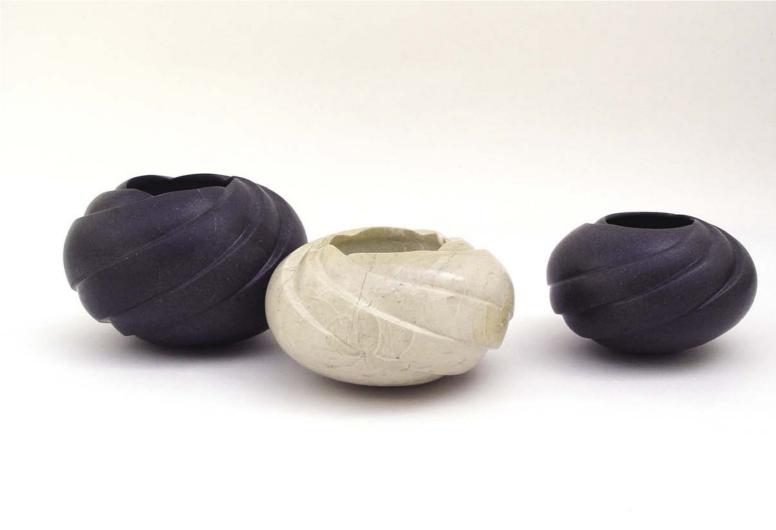

above: 'Study for Forms' Acrylic, shellac on paper. '153 Forms' Acrylic, shellac on canvas. opposite: 'Aleph' Encaustic, collage, oil paint on canvas.

Malcolm Addison

'Bereshith 1' Encaustic, oil paint, gold leaf on paper.