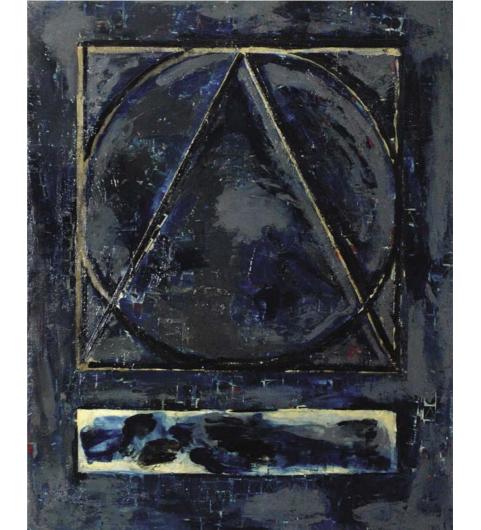

above: 'Study for Forms' Acrylic, shellac on paper. '153 Forms' Acrylic, shellac on canvas. opposite: 'Aleph' Encaustic, collage, oil paint on canvas.

Malcolm Addison

'Bereshith 1' Encaustic, oil paint, gold leaf on paper.