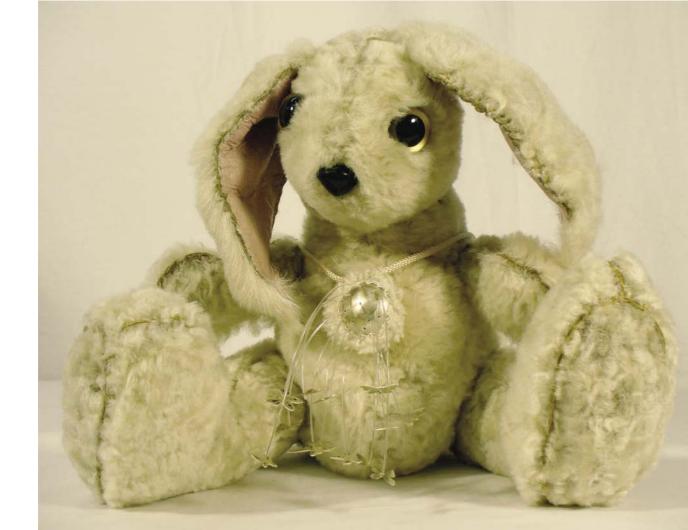

to divert attention to a nostalgic frame of mind then asks for interaction from the viewer.









all images: Photographs from 'Second Hand News' installation. Second Hand News



## second hand news







### second hand news





Anje Craig 2006

all images: Photographs from 'Second Hand News' installation by Anje Craig.



# second hand news







aune

Mason

This body of work observes childhood relationships with dolls especially the 'animistic' response that very young children have with their dolls.

It expresses the melding and the metamorphosis of childhood thought principally the ability to use imagination to join facts without logic or knowledge. Opposed to the more adult trait of joining facts without imagination.

These works reflect patterns of memory and self.















Vaune Mason

above left: 'Pocket Friend Brainy' Lamb skin, paint, perspex, thread. above right: 'Pocket Friend Tic Toc' Ostrich leather, perspex, found objects, thread. opposite: 'Real Souvenir Pins' 9ct gold, silk, felt, thread.



∎eke moa

Ngati Kahungunu, Kai Tahu, Ngati Porou, Ngati Tuwharetoa

Pakanga was my first solo exhibition, based around the themes of war and struggle using the tiki as a symbol to express these ideas. There were three main jewellery pieces; a pounamu tiki, a copper and perspex tiki representing the gold idea and a ceramic, mixed media tiki representing the oil concept. I made cast silver tiki brooches that were souvenirs of the three main jewellery pieces.

The contextual framework for these works is to be found in our value systems and our attachments to