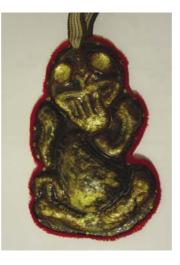

Malcolm Addison

'Bereshith 2' Encaustic, oil paint, gold leaf on paper.

wain

My work attempts to question the 'sacred' in Christianity juxtaposed with popular culture and postmodernism. What characterises my work is the use of ready made objects that contain simple combinations of elements like pages of a worn out Samoan Bible previously owned by my father and a 'T.V. Guide'. The religious symbol of the 'halo' is a synthesis to shock and amuse the viewer.

Both the bible and 'T.V. Guide' are valued objects taken out of their functional place in the world, recycled, recombined, so that they become dark and oracular. My work explores a level of tension by contrasting recognisable images to represent the pervasiveness of the mass media over an obsolete sacred text.