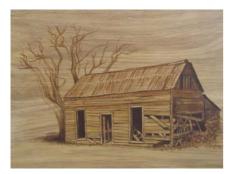

above: 'Study for Forms' Acrylic, shellac on paper. '153 Forms' Acrylic, shellac on canvas. opposite: 'Aleph' Encaustic, collage, oil paint on canvas.

Malcolm Addison

'Bereshith 1' Encaustic, oil paint, gold leaf on paper.