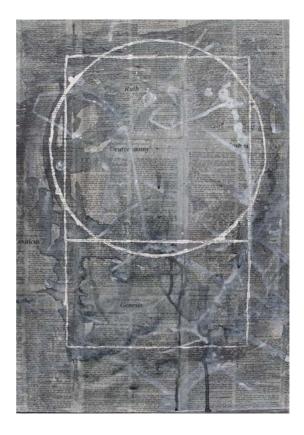

Malcolm Addison

'Bereshith 2' Encaustic, oil paint, gold leaf on paper.

wain

My work attempts to question the 'sacred' in Christianity juxtaposed with popular culture and postmodernism. What characterises my work is the use of ready made objects that contain simple combinations of elements like pages of a worn out Samoan Bible previously owned by my father and a 'T.V. Guide'. The religious symbol of the 'halo' is a synthesis to shock and amuse the viewer.

Both the bible and 'T.V. Guide' are valued objects taken out of their functional place in the world, recycled, recombined, so that they become dark and oracular. My work explores a level of tension by contrasting recognisable images to represent the pervasiveness of the mass media over an obsolete sacred text.