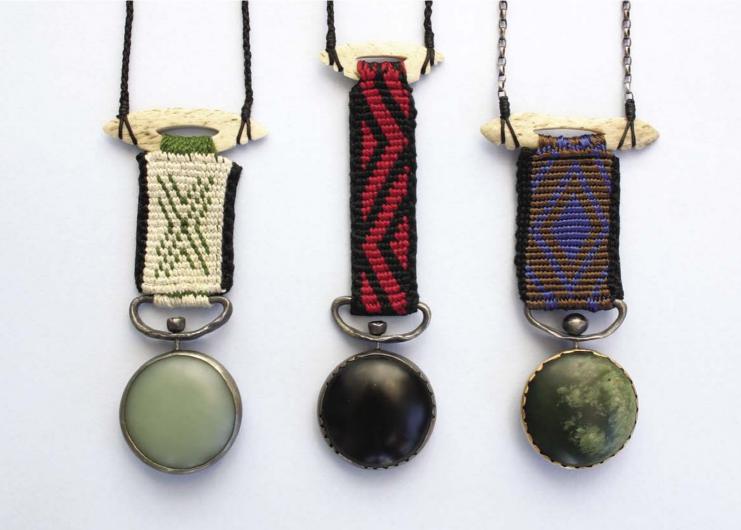

top, left to right: Close up 'Nuku Iti Tiki' Bronze. 'Tou Waha Tiki' Bronze. Close up 'Tiki Tou Waka' Sterling silver, ink. opposite bottom: 'Tiki Tou Waka' Sterling silver. Close up 'Tou Waha Tiki' Sterling silver, ink. 'Nuku Iti Tiki' Sterling silver, muka.



















Neke Moa

above left to right: 'Nuku Te Aio' Pounamu, paua. 'Tou Waha Tiki' Copper, perspex, gold leaf, fabric, paint. 'Tiki Tou Waka' Pounamu, ceramic, ink, gold leaf, copper, perspex. opposite, left to right: 'Maumau' Russian jade, sterling silver, coal, fluorite, fabric, taaniko weaving, whale bone. 'Pangopango' Black jade, black pearl shell, sterling silver, cubic zirconium, fabric, taaniko weaving, whale bone. 'Itiiti' Pounamu, 9ct gold, sterling silver, star ruby, slate, fabric, taaniko weaving, whale bone.



arina

Munro

I am fascinated by old abandoned buildings and the decaying objects around them.

The decaying objects are the evidence of people's past, of families who resided there, their identities and lives. I found that I looked at these places in a different way which evoked a personal experience for me.

These works are painted on recycled rimu to capture the essence of the old buildings and related objects to represent the past.

top: 'Parked Up' Graphite on paper. 'Parked Up Still' Digital print. bottom: 'Sheds' Digital print. 'Weatherboard Steer' Digital print. opposite: 'Steer, Stare' Digital print.

















Carina Munro

#### above:

'Come In' Acrylic on recycled rimu. 'Still Useful' Acrylic on recycled rimu. 'Pondering' Acrylic on recycled rimu. opposite: 'Abandoned'