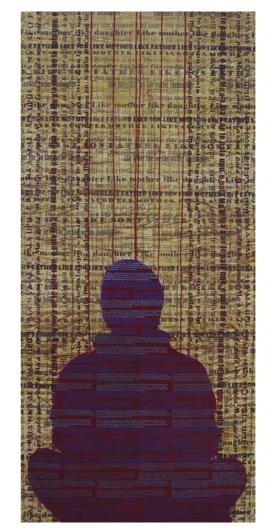

Malcolm Addison

'Bereshith 2' Encaustic, oil paint, gold leaf on paper.

wain

My work attempts to question the 'sacred' in Christianity juxtaposed with popular culture and postmodernism. What characterises my work is the use of ready made objects that contain simple combinations of elements like pages of a worn out Samoan Bible previously owned by my father and a 'T.V. Guide'. The religious symbol of the 'halo' is a synthesis to shock and amuse the viewer.

Both the bible and 'T.V. Guide' are valued objects taken out of their functional place in the world, recycled, recombined, so that they become dark and oracular. My work explores a level of tension by contrasting recognisable images to represent the pervasiveness of the mass media over an obsolete sacred text.