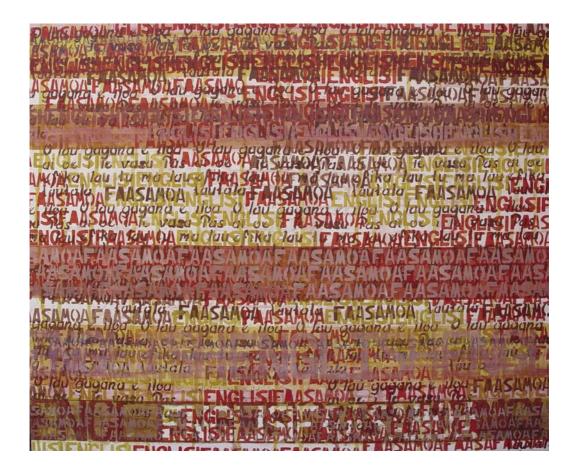

Malcolm Addison

'Bereshith 2' Encaustic, oil paint, gold leaf on paper.

wain

My work attempts to question the 'sacred' in Christianity juxtaposed with popular culture and postmodernism. What characterises my work is the use of ready made objects that contain simple combinations of elements like pages of a worn out Samoan Bible previously owned by my father and a 'T.V. Guide'. The religious symbol of the 'halo' is a synthesis to shock and amuse the viewer.

Both the bible and 'T.V. Guide' are valued objects taken out of their functional place in the world, recycled, recombined, so that they become dark and oracular. My work explores a level of tension by contrasting recognisable images to represent the pervasiveness of the mass media over an obsolete sacred text.