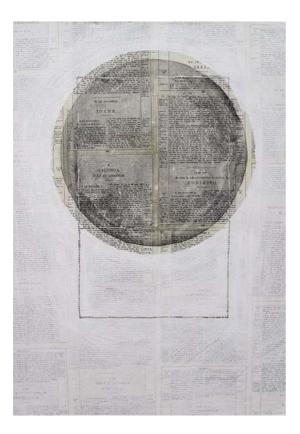

Malcolm Addison

'Bereshith 2' Encaustic, oil paint, gold leaf on paper.

wain

My work attempts to question the 'sacred' in Christianity juxtaposed with popular culture and postmodernism. What characterises my work is the use of ready made objects that contain simple combinations of elements like pages of a worn out Samoan Bible previously owned by my father and a 'T.V. Guide'. The religious symbol of the 'halo' is a synthesis to shock and amuse the viewer.

Both the bible and 'T.V. Guide' are valued objects taken out of their functional place in the world, recycled, recombined, so that they become dark and oracular. My work explores a level of tension by contrasting recognisable images to represent the pervasiveness of the mass media over an obsolete sacred text.