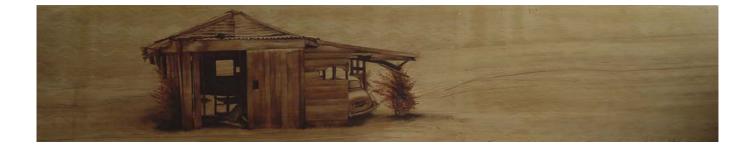

above: 'Study for Forms' Acrylic, shellac on paper. '153 Forms' Acrylic, shellac on canvas. opposite: 'Aleph' Encaustic, collage, oil paint on canvas.

Malcolm Addison

'Bereshith 1' Encaustic, oil paint, gold leaf on paper.