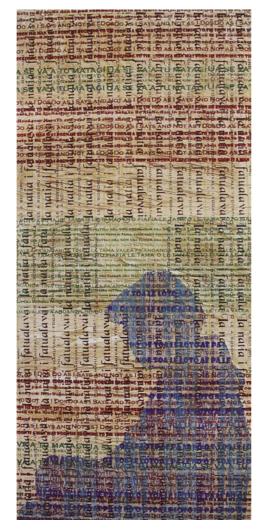

Malcolm Addison

'Bereshith 2' Encaustic, oil paint, gold leaf on paper.

wain

My work attempts to question the 'sacred' in Christianity juxtaposed with popular culture and postmodernism. What characterises my work is the use of ready made objects that contain simple combinations of elements like pages of a worn out Samoan Bible previously owned by my father and a 'T.V. Guide'. The religious symbol of the 'halo' is a synthesis to shock and amuse the viewer.

Both the bible and 'T.V. Guide' are valued objects taken out of their functional place in the world, recycled, recombined, so that they become dark and oracular. My work explores a level of tension by contrasting recognisable images to represent the pervasiveness of the mass media over an obsolete sacred text.