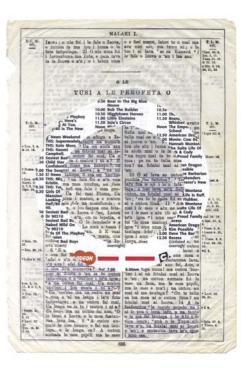

Malcolm Addison

'Bereshith 2' Encaustic, oil paint, gold leaf on paper.

wain

My work attempts to question the 'sacred' in Christianity juxtaposed with popular culture and postmodernism. What characterises my work is the use of ready made objects that contain simple combinations of elements like pages of a worn out Samoan Bible previously owned by my father and a 'T.V. Guide'. The religious symbol of the 'halo' is a synthesis to shock and amuse the viewer.

Both the bible and 'T.V. Guide' are valued objects taken out of their functional place in the world, recycled, recombined, so that they become dark and oracular. My work explores a level of tension by contrasting recognisable images to represent the pervasiveness of the mass media over an obsolete sacred text.