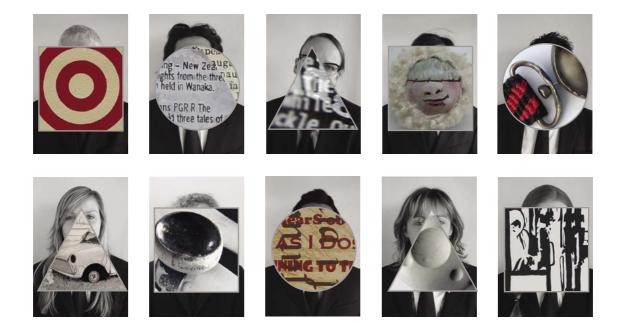

#### Class of level seven 2006 Artwork

top row: Malcolm Addison, Dwain Aiolupotea, Anje Craig, Vaune Mason, Neke Moa bottom row: Carina Munro, Gayle O'Connell, Charis Paia'aua, Natasha Reid, Belinda Sims

#### CLASS OF LEVEL SEVEN 2006

top row: Malcolm Addison, Dwain Aiolupotea, Anje Craig, Vaune Mason, Neke Moa bottom row: Carina Munro, Gayle O'Connell, Charis Paia'aua, Natasha Reid, Belinda Sims